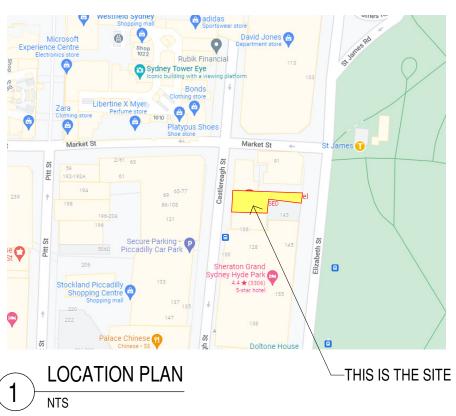

## PROPOSED CHANGE OF USE DA ST JAMES HOTEL 114 CASTLEREAGH ST SYDNEY

SCALE:

**COVER SHEET & LOCATION PLAN** 

COORDINATE:

APPROVED: PZ\_

ISSUE NO. DA-03 PROJECT NO. DRAWING NO. 2201 A000

**ISSION** 