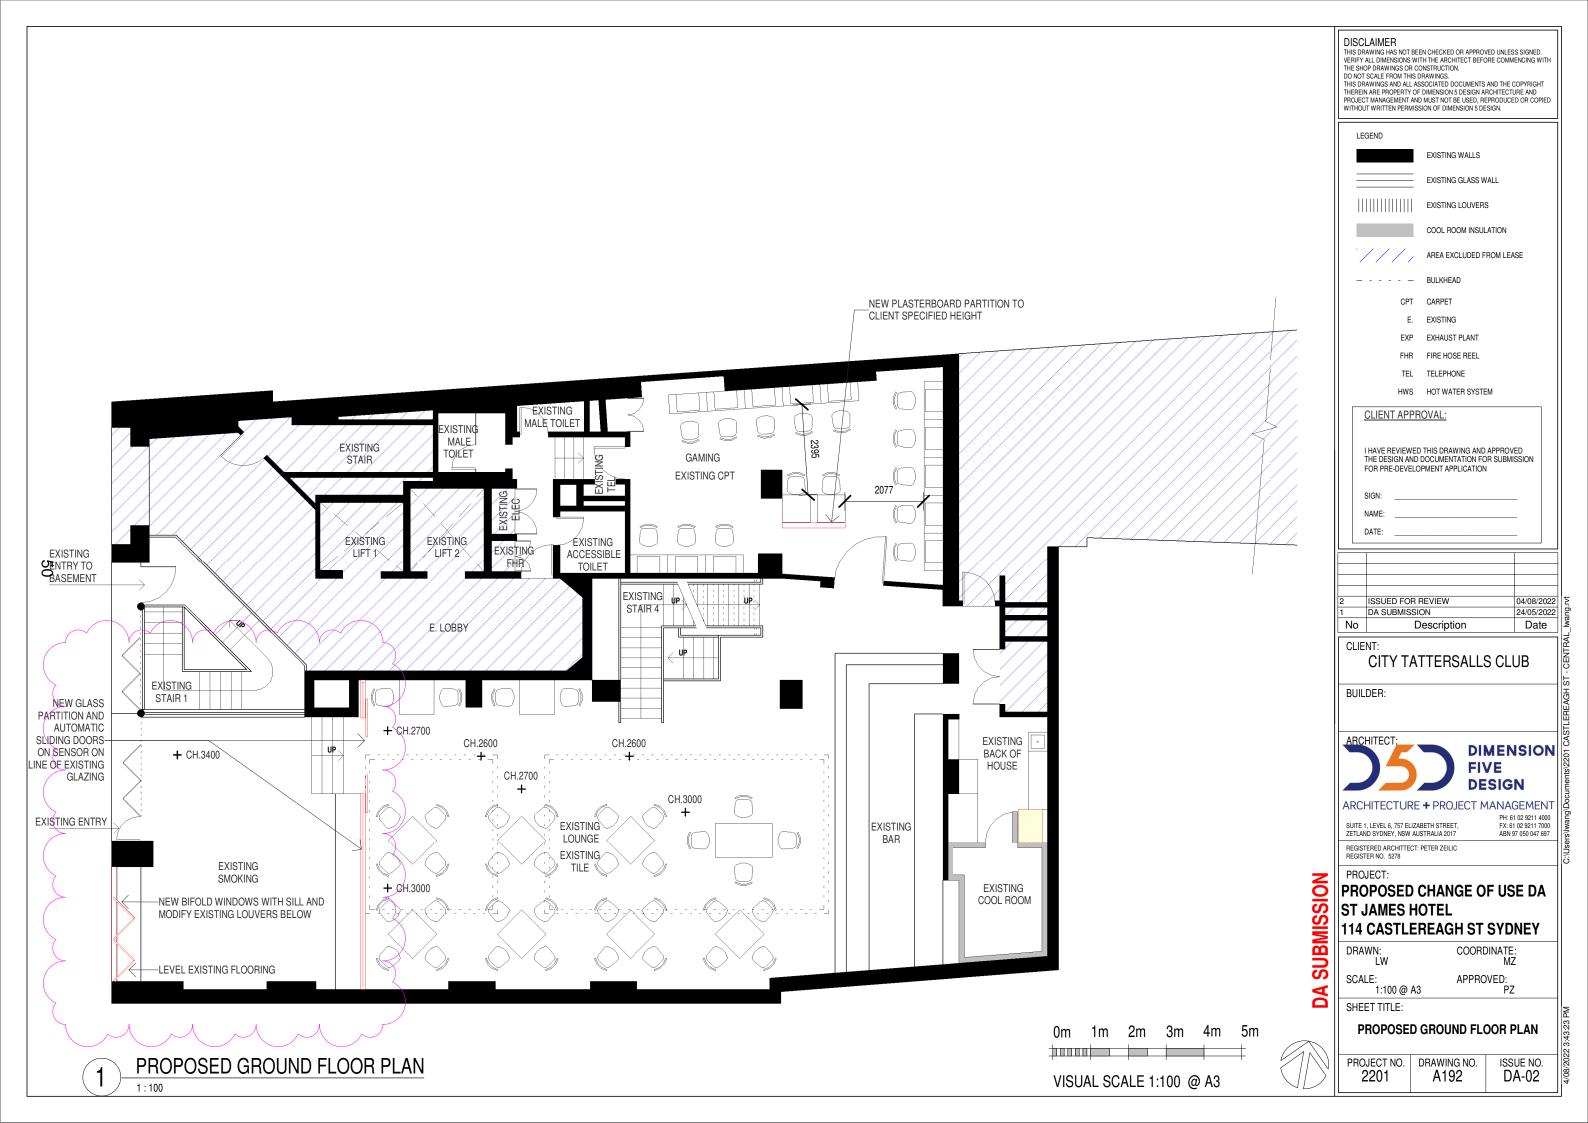

## CHANGE OF USE DA DRAWING SCHEDULE SHEET № SHEET NAME

|  | A000 | COVER SHEET & LOCATION PLAN  |
|--|------|------------------------------|
|  | A191 | PROPOSED BASEMENT FLOOR PLAN |
|  | A192 | PROPOSED GROUND FLOOR PLAN   |
|  | A193 | PROPOSED FIRST FLOOR PLAN    |