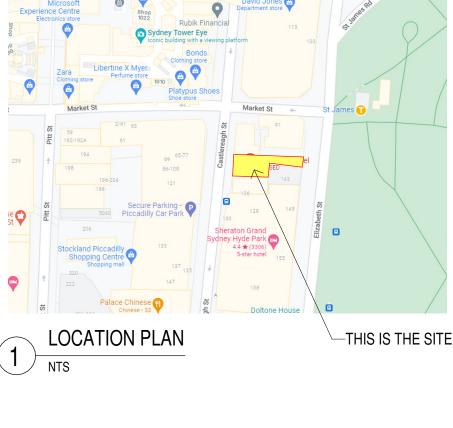

## PROPOSED CHANGE OF USE DA ST JAMES HOTEL 114 CASTLEREAGH ST SYDNEY

SCALE:

**COVER SHEET & LOCATION PLAN** 

COORDINATE:

APPROVED: PZ\_

ISSUE NO. DA-03 PROJECT NO. DRAWING NO. 2201 A000

**ISSION** 