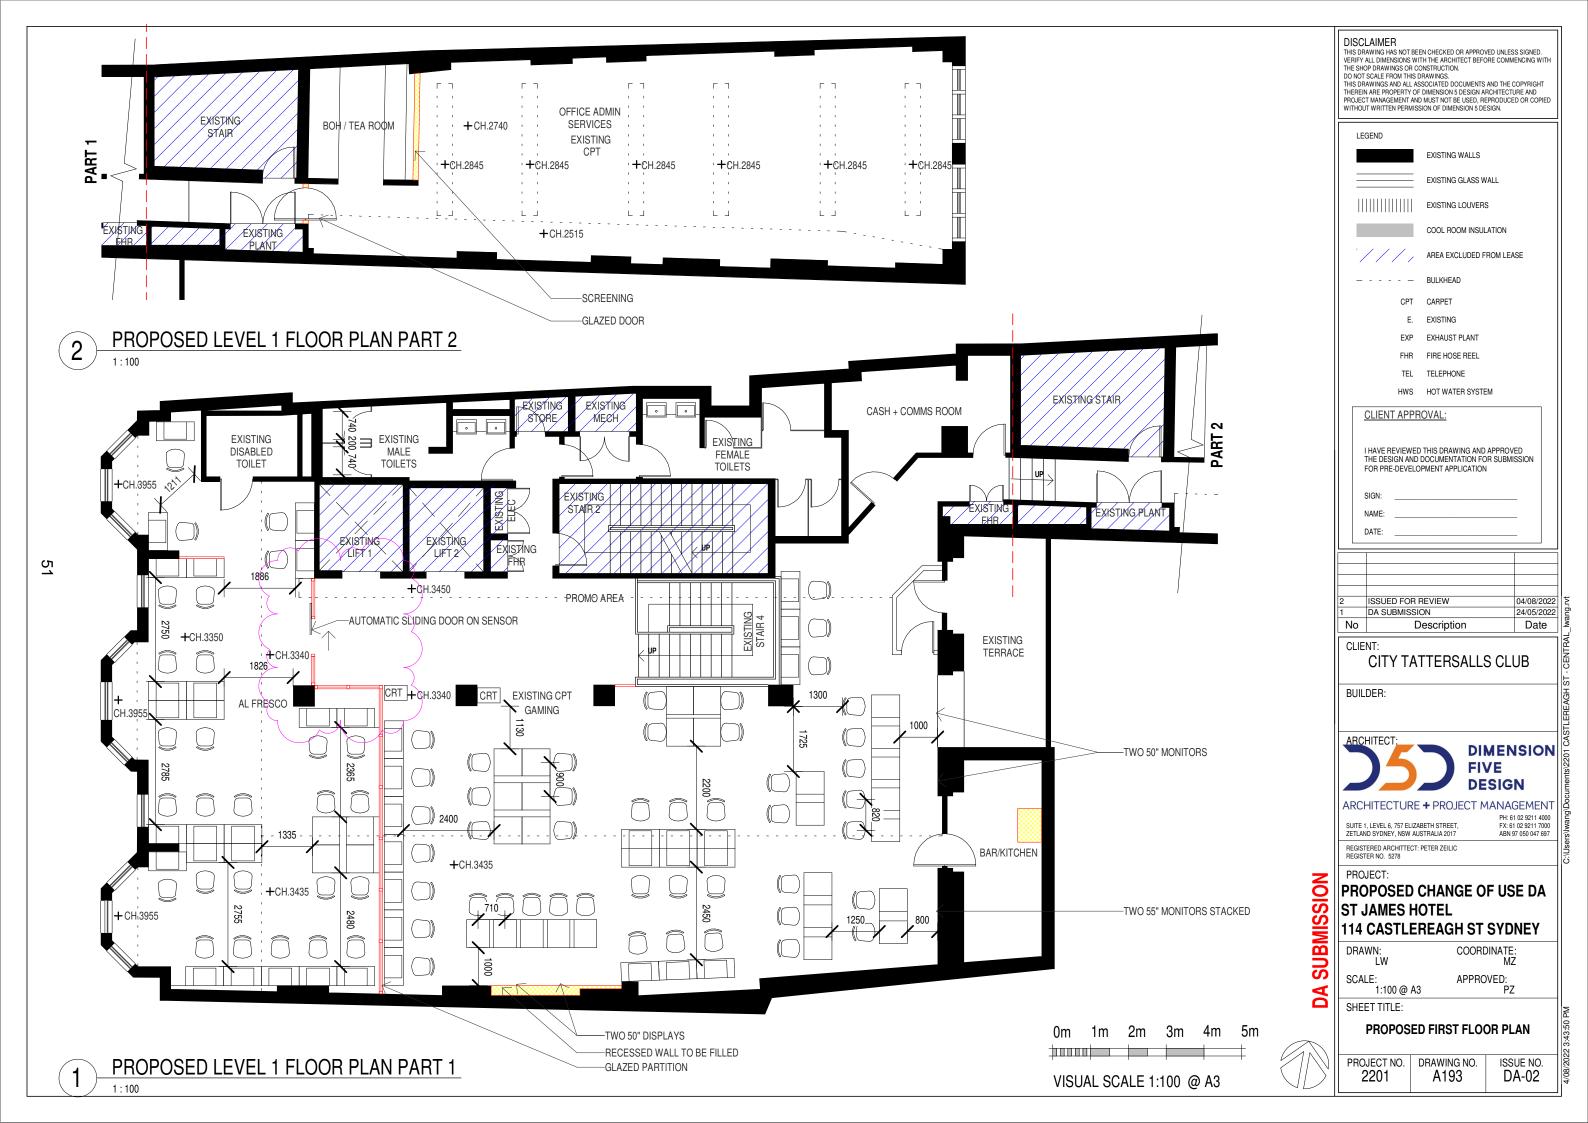

## CHANGE OF USE DA DRAWING SCHEDULE SHEET № SHEET NAME

|  | A000 | COVER SHEET & LOCATION PLAN  |
|--|------|------------------------------|
|  | A191 | PROPOSED BASEMENT FLOOR PLAN |
|  | A192 | PROPOSED GROUND FLOOR PLAN   |
|  | A193 | PROPOSED FIRST FLOOR PLAN    |