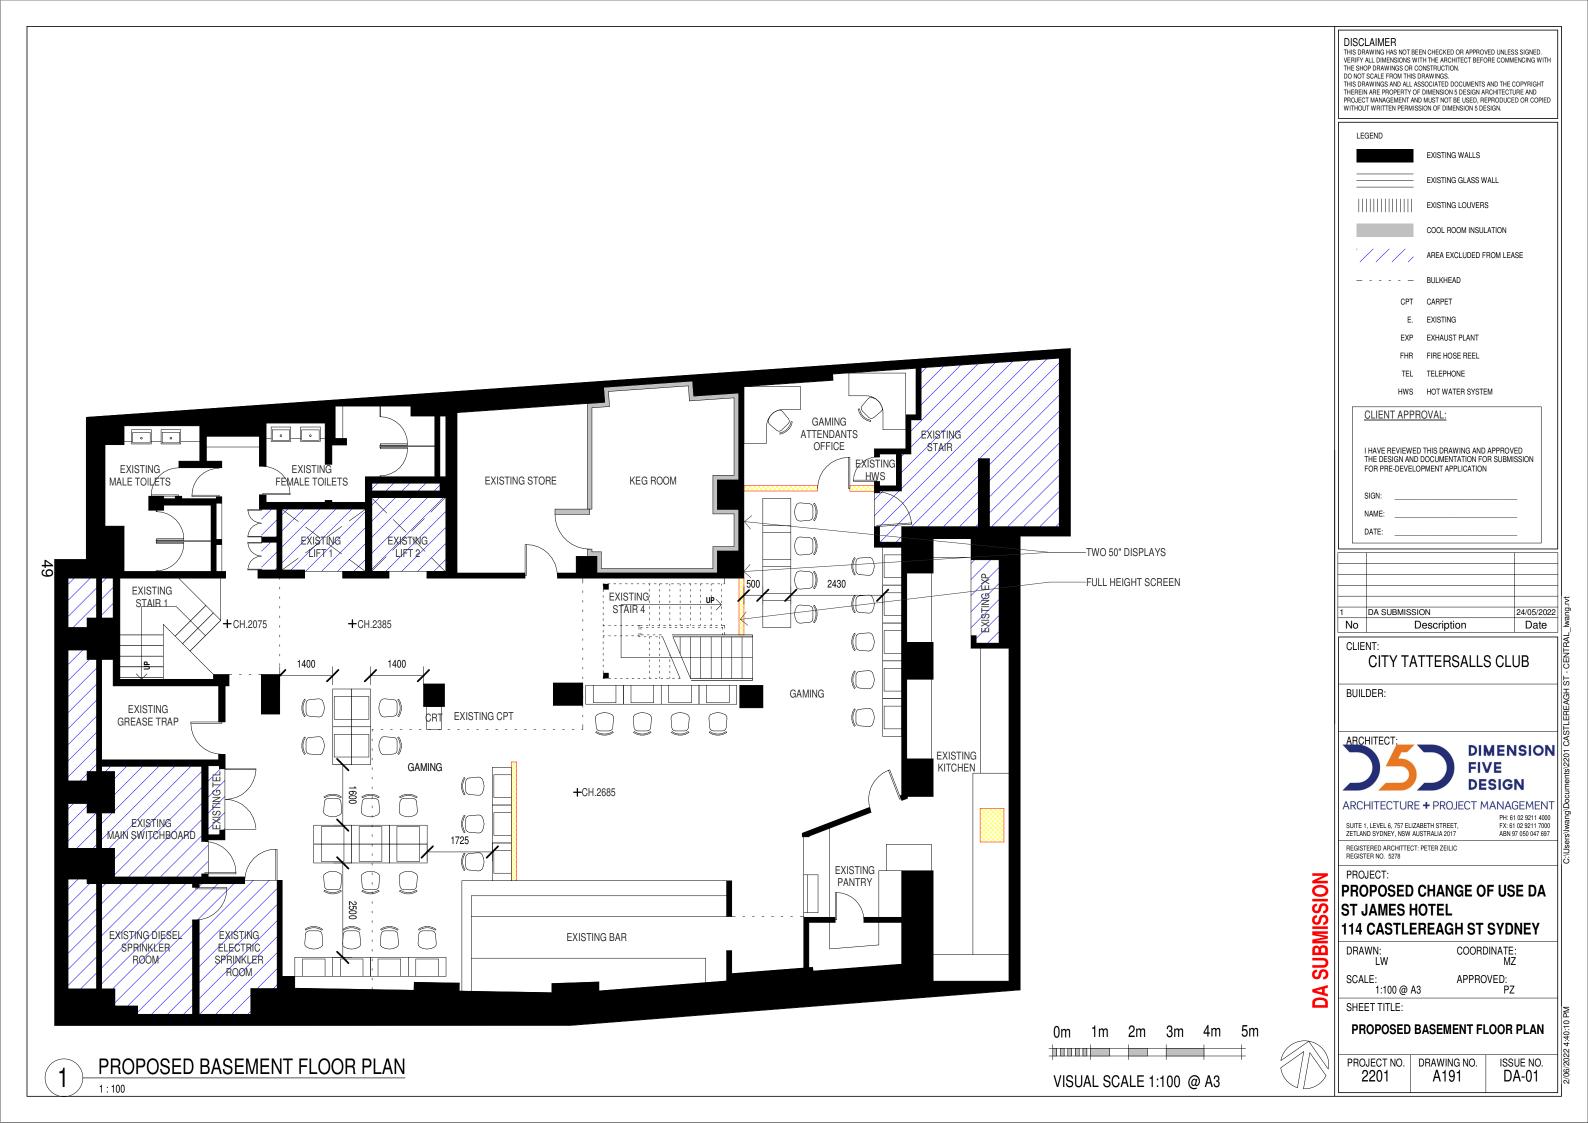

## CHANGE OF USE DA DRAWING SCHEDULE SHEET № SHEET NAME

|  | A000 | COVER SHEET & LOCATION PLAN  |
|--|------|------------------------------|
|  | A191 | PROPOSED BASEMENT FLOOR PLAN |
|  | A192 | PROPOSED GROUND FLOOR PLAN   |
|  | A193 | PROPOSED FIRST FLOOR PLAN    |

DISCLAIMER

DISCLAIMEH
THIS DRAWING HAS NOT BEEN CHECKED OR APPROVED UNLESS SIGNED.
VERIFY ALL DIMENSIONS WITH THE ARCHITECT BEFORE COMMENCING WITH
THE SHOP DRAWINGS OR CONSTRUCTION.
DO NOT SCALE FROM THIS DRAWINGS.
THIS DRAWINGS AND ALL ASSOCIATED DOCUMENTS AND THE COPYRIGHT
THEREIN ARE PROPERTY OF DIMENSION 5 DESIGN ARCHITECTURE AND
PROJECT MANAGEMENT AND MUST NOT BE USED, REPRODUCED OR COPIED
WITHOUT WRITTEN PERMISSION OF DIMENSION 5 DESIGN.

**CLIENT APPROVAL:** I HAVE REVIEWED THIS DRAWING AND APPROVED THE DESIGN AND DOCUMENTATION FOR SUBMISSION FOR PRE-DEVELOPMENT APPLICATION SIGN:

|    |                   |            | 1 |  |  |
|----|-------------------|------------|---|--|--|
|    |                   |            | П |  |  |
|    |                   |            |   |  |  |
|    |                   |            |   |  |  |
|    | ISSUED FOR REVIEW | 04/08/2022 |   |  |  |
|    | DA SUBMISSION     | 23/06/2022 | ţ |  |  |
|    | DA SUBMISSION     | 24/05/2022 | 2 |  |  |
| No | Description       | Date       | 1 |  |  |

CLIENT:

CITY TATTERSALLS CLUB

BUILDER:

PH: 61 02 9211 4000 FX: 61 02 9211 7000 ABN 97 050 047 697

SUITE 1, LEVEL 6, 757 ELIZABETH STREET, ZETLAND SYDNEY, NSW AUSTRALIA 2017

REGISTERED ARCHITTECT: PETER ZEILIC REGISTER NO. 5278

PROJECT:

SHEET TITLE: